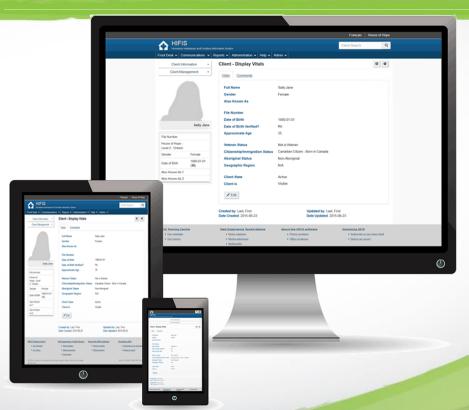

Reporting

Create your own reports with SAP Crystal Reports<sup>™</sup> and integrate them directly in HIFIS

Customize the look and feel

Connect from anywhere and any device

- Desktop
- Laptop
- Tablet
- Smartphone