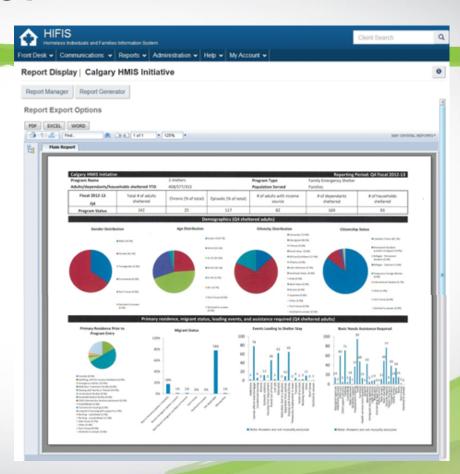

Reporting

Create your own reports with SAP Crystal Reports<sup>™</sup> and integrate them directly in HIFIS

Customize the look and feel

Connect from anywhere and any device

- Desktop
- Laptop
- Tablet
- Smartphone